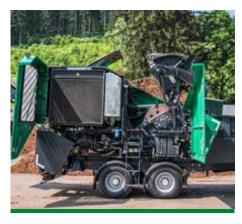

The new Axtor 4510 is a universal high-speed wood chipper whose features and performance are expressly designed to meet the demands of small and medium scale users.

With a 462 HP engine and the same drum dimensions as the Axtor 6010, the new Axtor is a balanced package with exactly the right performance and economy.

Its compact dimensions and low total weight under 19 tonnes in the trailer version simplify transportation, and make the Axtor 4510 viable for contract service providers. Its flexibility is another plus - whether waste wood, green cuttings or trunks, it always turns out the ideal product.

It features a wide feed area with tilt hopper, tough and aggressive intake system, and roomy service platform with excellent access to engine and drum for maintenance work.