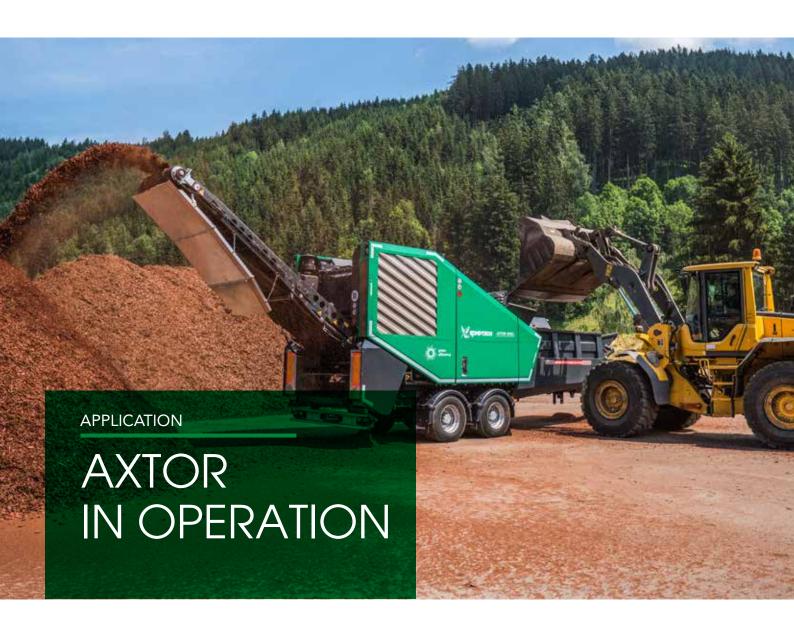

Its compact dimensions and low total weight under 19 tonnes in the trailer version simplify transportation, and make the Axtor 4510 viable for contract service providers. Its flexibility is another plus - whether waste wood, green cuttings or trunks, it always turns out the ideal product.