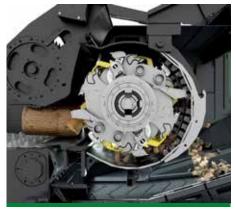

#### **READY FOR BIG THINGS**

The combination of large intake opening and aggressive intake roller makes for easy feeding of bulky items. The 1.1 m drum diameter and ideally positioned counter-cutter give a power-saving cut geometry, which translates to high performance and perfect chip output quality.

#### **MAINTENANCE MADE EASY**

The central service platform can be accessed effortlessly by the integrated ladder after opening the side doors. From there all maintenance work on the drum and engine can be done easily and safely, as can screen basket changes.