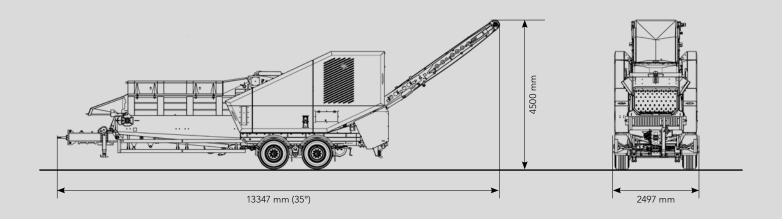

# **AXTOR 4510**

| Drive                                                 |                                                            |
|-------------------------------------------------------|------------------------------------------------------------|
| Engine: Power (kW/HP):                                | CAT® C9.3B Tier 4 Final / Stage V<br>340 / 462             |
| Material feed                                         |                                                            |
| Feed table L x W (mm):                                | 4155 (3600 active) x 1430                                  |
| Feed table height (mm):                               | 2250                                                       |
| Number of feed drums:                                 | 1 horizontal                                               |
| Feeder opening H x W (mm):                            | 850 x 1430                                                 |
| Shredding unit                                        |                                                            |
| Drum diameter x drum width (mm):                      | 1100 x 1510                                                |
| Tools:                                                | 32 free-swinging tools or<br>32 fixed tools                |
| Drum rpm:                                             | 460                                                        |
| Material discharge                                    |                                                            |
| Conveyor belt L x W (mm):                             | 1200                                                       |
| Max. discharge height (35°, mm):                      | 4500                                                       |
| Dimensions                                            |                                                            |
| Transport dimensions L x W x H (mm):                  | Trailer: 9980 x 2497 x 3700<br>Track: 8390 x 2497 x 3580   |
| Working dimensions L x W x H (Conveyor belt 35°, mm): | Trailer: 13347 x 2497 x 4415<br>Track: 12490 x 2497 x 4300 |
| Weight, dependent on equipment (t):                   | Trailer: ~ 19 Track: ~ 21                                  |
| Throughput (dependent on material)                    |                                                            |
| Throughput performance (m³/h):                        | up to 240                                                  |