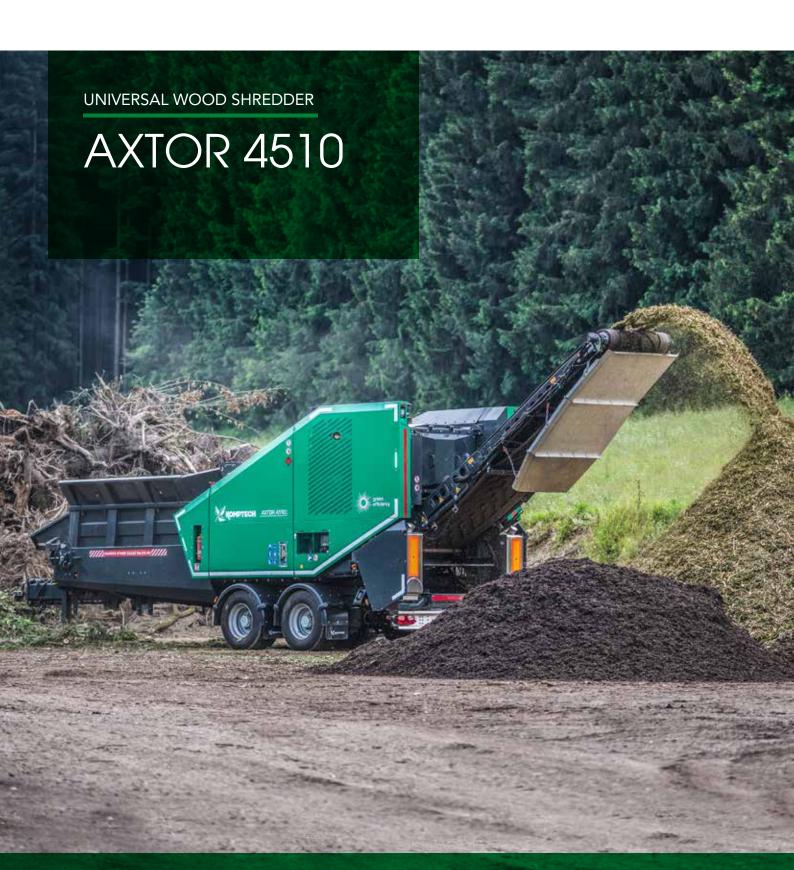

The new Axtor 4510 is a universal high-speed wood chipper whose features and performance are expressly designed to meet the demands of small and medium scale users.

With a 462 HP engine and the same drum dimensions as the Axtor 6010, the new Axtor is a balanced package with exactly the right performance and economy.

Its compact dimensions and low total weight under 19 tonnes in the trailer version simplify transportation, and make the Axtor 4510 viable for contract service providers. Its flexibility is another plus - whether waste wood, green cuttings or trunks, it always turns out the ideal product.