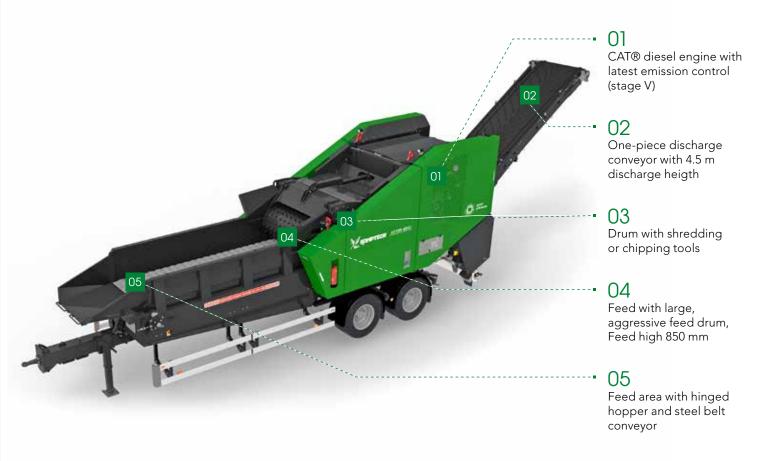

It features a wide feed area with tilt hopper, tough and aggressive intake system, and roomy service platform with excellent access to engine and drum for maintenance work.

#### **PLENTY OF ROOM**

The feed hopper is sized to be a perfect match for the machine's performance. Over 4 metres long (3.6 metres active conveyor), almost 2 metres wide, and just 2.2 metres loading height - these dimensions mean stress-free work.

#### **READY FOR BIG THINGS**

The combination of large intake opening and aggressive intake roller makes for easy feeding of bulky items. The 1.1 m drum diameter and ideally positioned counter-cutter give a power-saving cut geometry, which translates to high performance and perfect chip output quality.

#### **MAINTENANCE MADE EASY**

The central service platform can be accessed effortlessly by the integrated ladder after opening the side doors. From there all maintenance work on the drum and engine can be done easily and safely, as can screen basket changes.